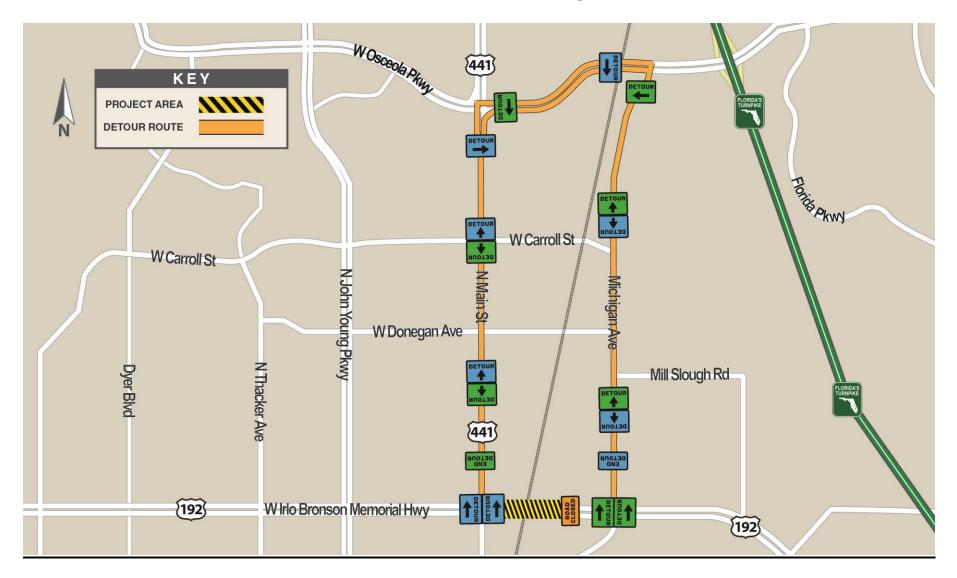

Traffic will be directed around the closure as follows:

- Motorists traveling east on Vine Street will be directed to turn left onto Main Street, then right onto Osceola Parkway and right onto Michigan Avenue back to Vine Street.
- Motorists traveling west on Vine Street will be directed to turn right into Michigan Avenue, left onto Osceola Parkway, left onto Main Street and back to Vine Street.

Local traffic access to all businesses and side streets along Vine Street will be maintained. Detour signs will be placed throughout the area to direct drivers. Please see the map on the back of this page for more information.

## Vine Street Detour Map