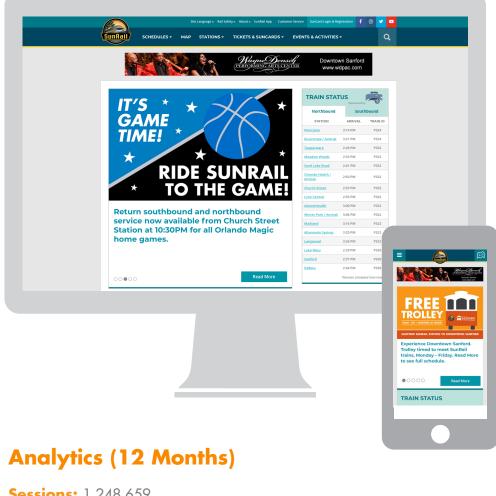

## SunRail.com

SunRail.com offers advertisers multiple options:

- Leaderboards
- Tiles
- Skyscraper
- Billboard Sliders
- Homepage Takeover
- Train Status Sponsorship

#### Leaderboard & Train Status Sponsorship

Sessions: 1,248,659 Page Views: 2,636,370 Users: 633,840 Pages / Session: 2.11