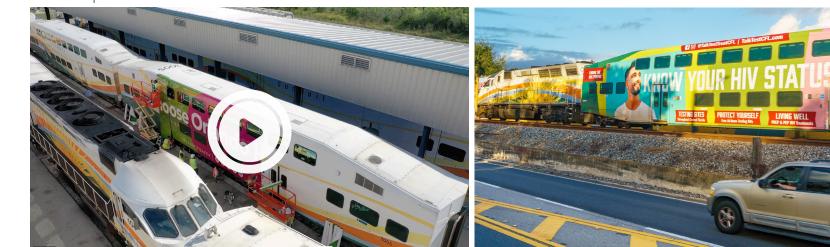

# **COACH SPONSORSHIP**

### **OPPORTUNITY**

Promote your business with a train wrap. This large, moving billboard travels over 98 miles though four counties on its round-trip from DeBary to Poinciana and back. With 126 different grade crossings per trip, the train wrap gets over 50,000 views a day.

### COST

- \$60,000 per year, per Coach vehicle
- Cost includes printing, installation, and removal of the train wrap
- Creative is the responsibility of the Advertiser