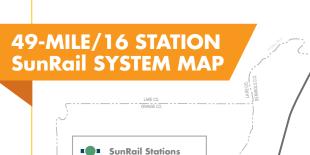

#### **Welcome Aboard**

On May 1, 2014, SunRail service debuted in Central Florida, providing residents, businesses and visitors alike with a fast, efficient, cost-effective and reliable commuting option to the region's congested road network. In 2018, SunRail expanded to 16 stations and operates along 49 miles, roughly paralleling Interstate 4, serving the heart of the business district in downtown Orlando, Volusia, Seminole, Orange and Osceola counties.