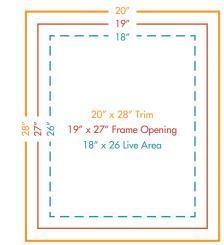

#### File Specifications:

- 20" wide by 28" tall
- Advertising creative is static and will not be back-lit