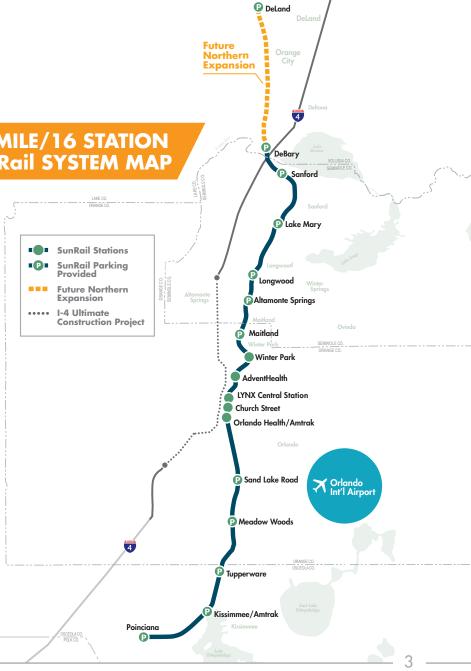

#### **Welcome Aboard**

On May 1, 2014, SunRail service debuted in Central Florida, providing residents, businesses and visitors alike with a fast, efficient, cost-effective and reliable commuting option to the region's congested road network. In 2018, SunRail expanded to 16 stations and operates along 49 miles, roughly paralleling Interstate 4, serving the heart of the business district in downtown Orlando, Volusia, Seminole, Orange and Osceola counties.

## **Platform Kiosks**

Advertising positions are available on the Station Kiosk Maps at all SunRail Stations:

- Debary
- Sanford
- Lake Mary
- Longwood
- Altamonte Springs
- Maitland
- Winter Park
- AdventHealth
- LYNX Central Station
- Church Street Station
- Orlando Health/Amtrak
- Sand Lake Road
- Meadow Woods
- Tupperware
- Kissimmee/Amtrak
- Poinciana