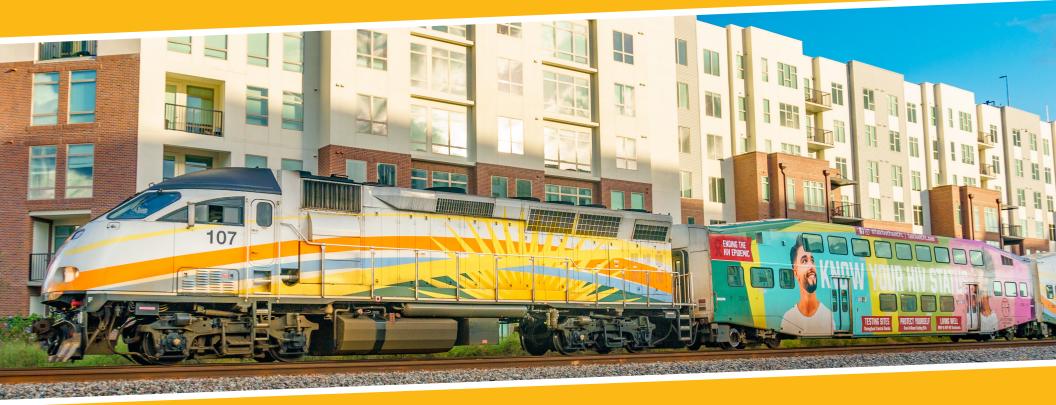

### **OPPORTUNITY**

Promote your business with a train wrap. This large, moving billboard travels over 98 miles though four counties on its round-trip from DeBary to Poinciana and back. With 126 different grade crossings per trip, the train wrap gets over 50,000 views a day.