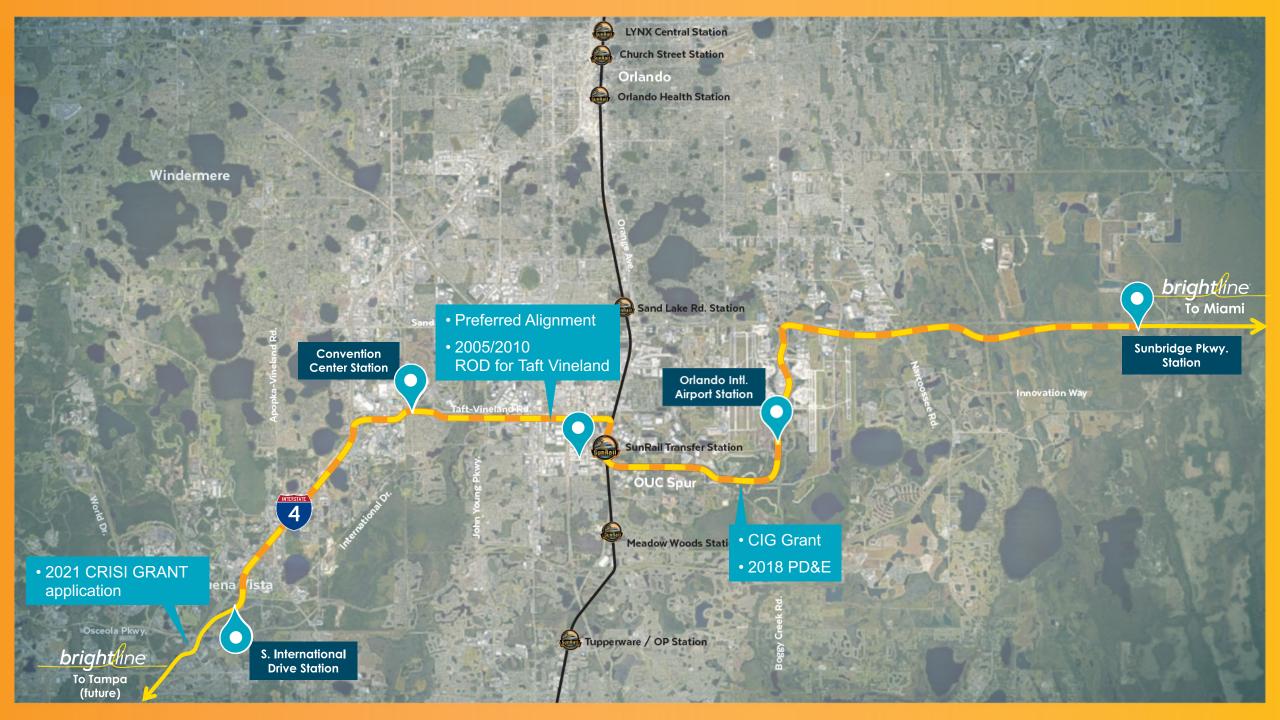

## **ORLANDO'S RIGHT RAIL**

- Establish a dedicated public entity to support the development and operation of the Sunshine Corridor Plan, creating a SunRail connection between the airport and the convention center.
- Based upon its investment in Epic Universe, Universal will support the dedicated entity's financing of up to \$125 million in private activity bonds to be used to fund the rail corridor and the Convention Center station.
- Support the operation and maintenance of the station by the dedicated entity so there is no cost to Orange County taxpayers.
- Universal will pledge 13 acres of land at no cost to be used for a convention center station with inter-modal capability and a substantial section of the rail corridor.
- Universal and all the Orlando's Right Rail partners will contribute to and collectively guarantee \$13 million in annual ticket sales for the new Sunshine Corridor through the dedicated public entity. This amount is the current estimated operating cost for seven-day/365-day a year operation of this corridor.