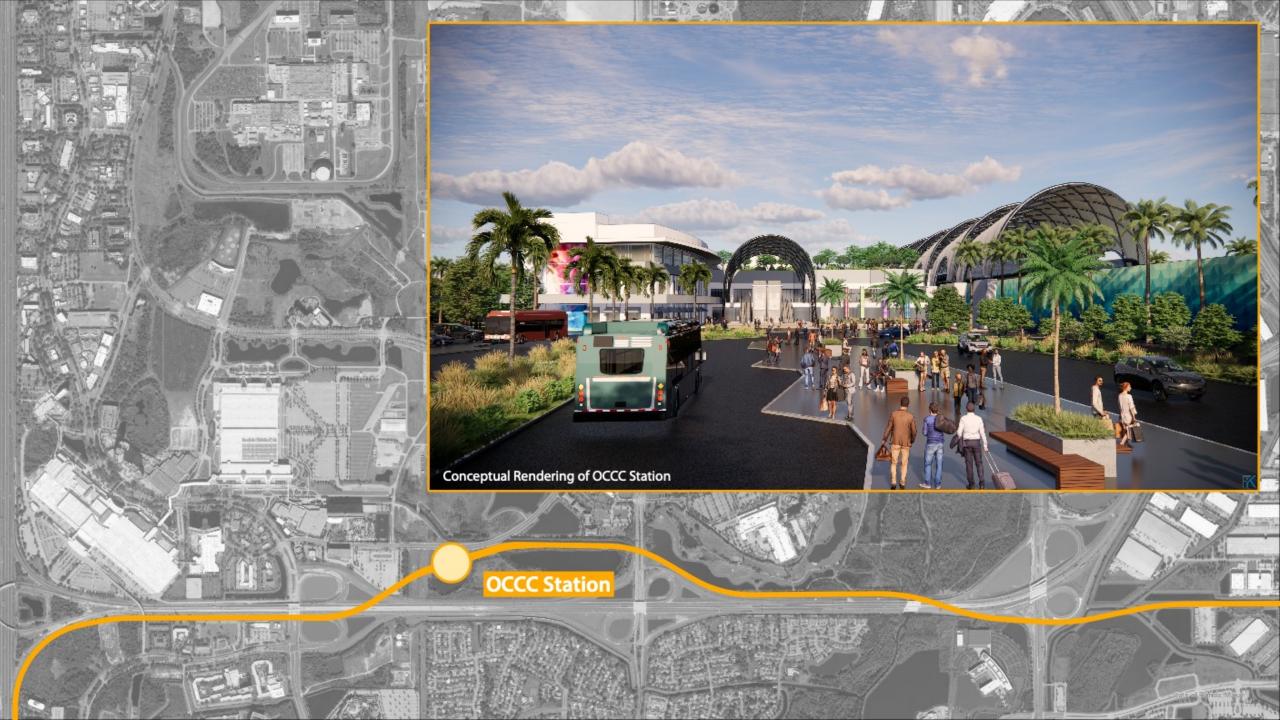

## **ORLANDO'S RIGHT RAIL**

- Establish a dedicated public entity to support the development and operation of the Sunshine Corridor Plan, creating a SunRail connection between the airport and the convention center.
- Based upon its investment in Epic Universe, Universal will support the dedicated entity's financing of up to \$125 million in private activity bonds to be used to fund the rail corridor and the Convention Center station.
- Support the operation and maintenance of the station by the dedicated entity so there is no cost to Orange County taxpayers.
- Universal will pledge 13 acres of land at no cost to be used for a convention center station with inter-modal capability and a substantial section of the rail corridor.
- Universal and all the Orlando's Right Rail partners will contribute to and collectively guarantee \$13 million in annual ticket sales for the new Sunshine Corridor through the dedicated public entity. This amount is the current estimated operating cost for seven-day/365-day a year operation of this corridor.