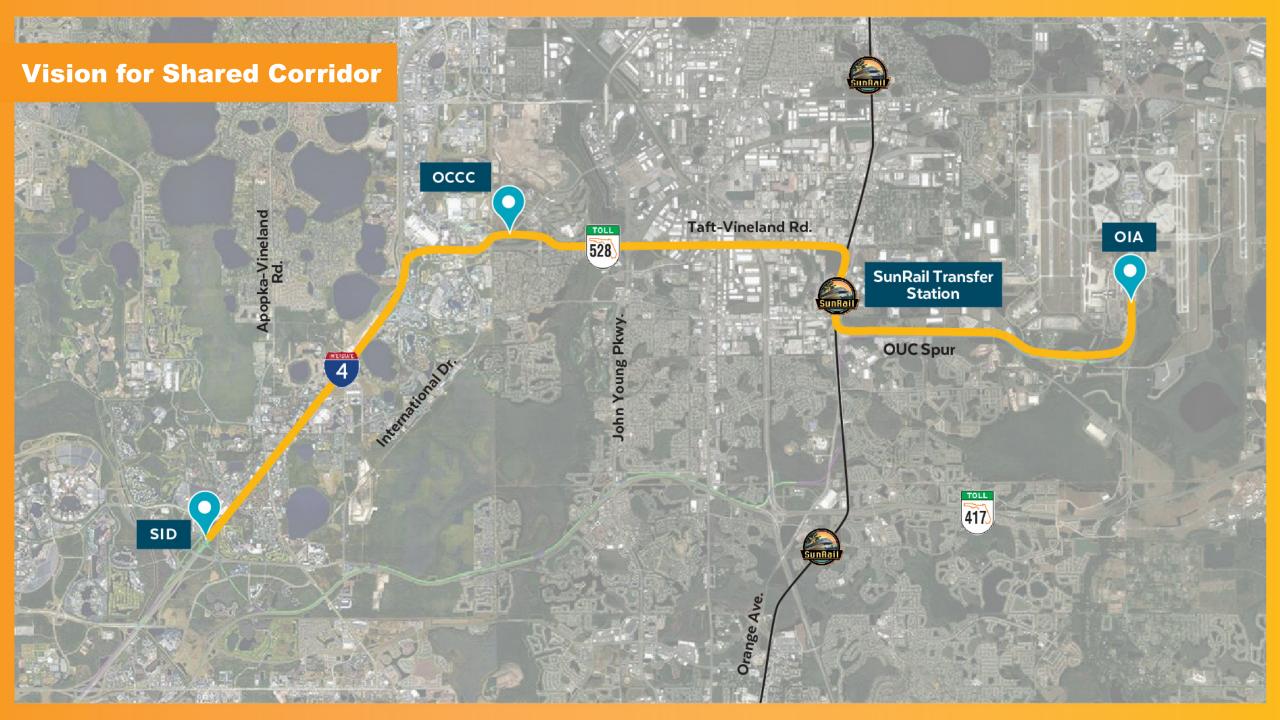

## **ORLANDO'S RIGHT RAIL**

- Establish a dedicated public entity to support the development and operation of the Sunshine Corridor Plan, creating a SunRail connection between the airport and the convention center.
- Based upon its investment in Epic Universe, Universal will support the dedicated entity's financing of up to \$125 million in private activity bonds to be used to fund the rail corridor and the Convention Center station.
- Support the operation and maintenance of the station by the dedicated entity so there is no cost to Orange County taxpayers.
- Universal will pledge 13 acres of land at no cost to be used for a convention center station with inter-modal capability and a substantial section of the rail corridor.
- Universal and all the Orlando's Right Rail partners will contribute to and collectively guarantee \$13 million in annual ticket sales for the new Sunshine Corridor through the dedicated public entity. This amount is the current estimated operating cost for seven-day/365-day a year operation of this corridor.