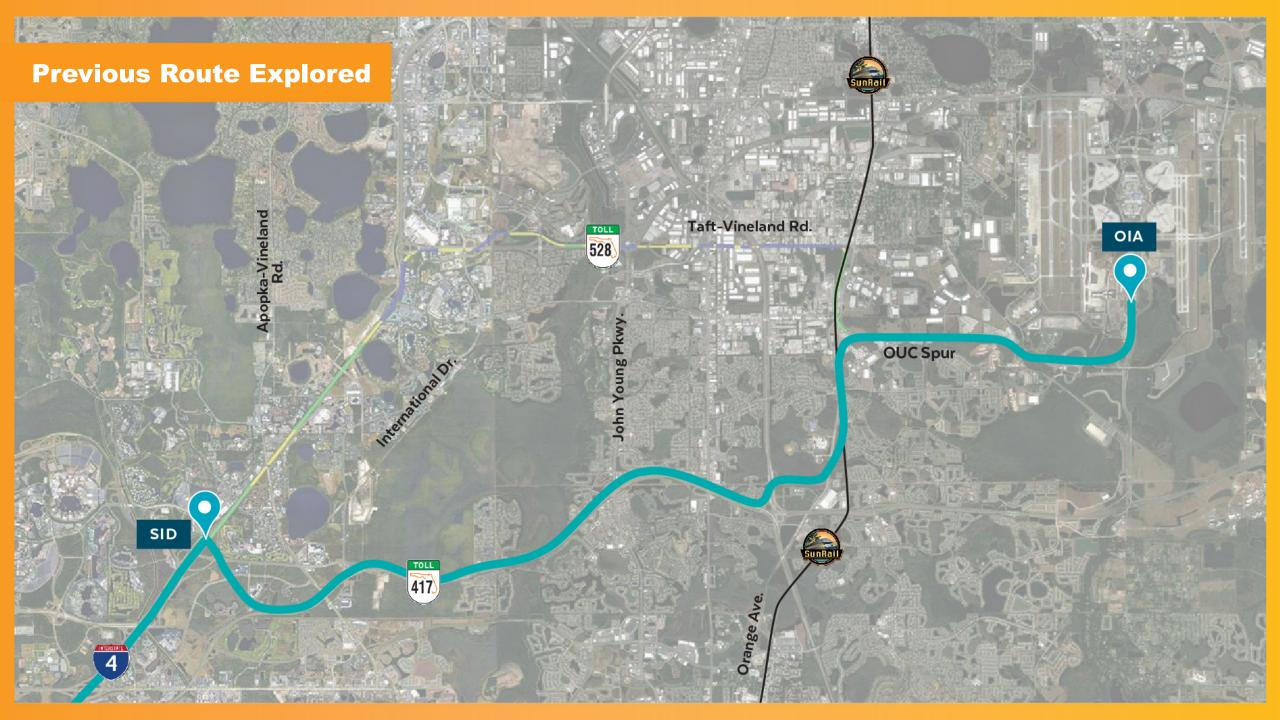

### **BRIGHTLINE MIAMI TO ORLANDO**

## **ORLANDO'S RIGHT RAIL**

- Establish a dedicated public entity to support the development and operation of the Sunshine Corridor Plan, creating a SunRail connection between the airport and the convention center.
- Based upon its investment in Epic Universe, Universal will support the dedicated entity's financing of up to \$125 million in private activity bonds to be used to fund the rail corridor and the Convention Center station.
- Support the operation and maintenance of the station by the dedicated entity so there is no cost to Orange County taxpayers.
- Universal will pledge 13 acres of land at no cost to be used for a convention center station with inter-modal capability and a substantial section of the rail corridor.
- Universal and all the Orlando's Right Rail partners will contribute to and collectively guarantee \$13 million in annual ticket sales for the new Sunshine Corridor through the dedicated public entity. This amount is the current estimated operating cost for seven-day/365-day a year operation of this corridor.